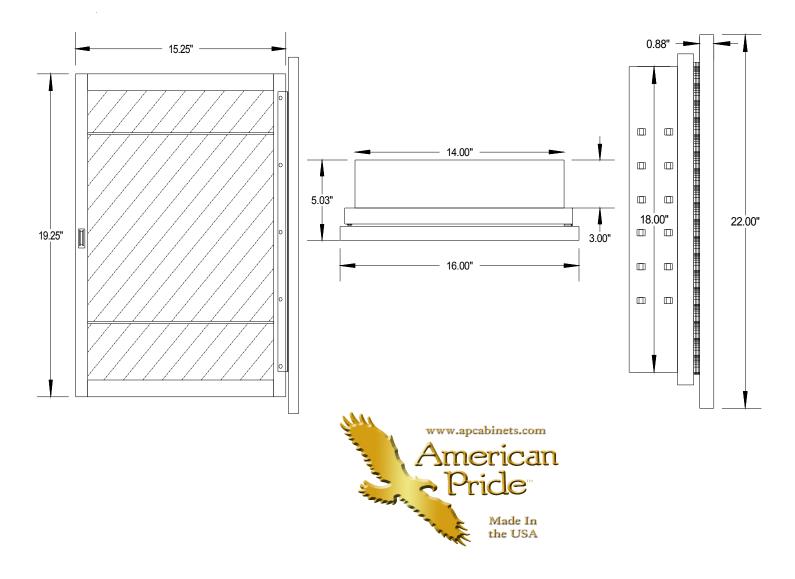

## **Product Data Specifications**

Liberty Style No. SM9606WR1 Recessed Medicine Cabinet

| Door:                | 16" x 22" x 3/4" Wood Unfinished Stain Grade Louvered Square Top                                                     |
|----------------------|----------------------------------------------------------------------------------------------------------------------|
| <b>Overall Size:</b> | 16" x 22" x 5" <b>Rough Opening:</b> 14" x 18" x 3"                                                                  |
| Storage Depth:       | 4" <b>Projection from wall:</b> 2"                                                                                   |
| Door Catch:          | Magnetic catch with riveted striker plate                                                                            |
| Shelves:             | 2 adjustable 3/16" Clear Glass with 4 polystyrene shelf supports and 1 fixed steel                                   |
| Hinges:              | 1 17" piano hinge Galvanized(G40)                                                                                    |
| Hardware:            | All hardware is zinc plated(magnetic catch, screws & hardware pack)                                                  |
| Cabinet:             | 24 Gauge Steel-Tech Cabinet Body White Powder Coat Process<br>1/8" Mirror taped and glued in the back of the cabinet |